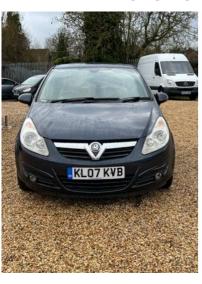

## **Vauxhall Corsa**

1.4i 16v Design 5dr (a/c)
+++LONG MOT+SERVICE HISTORY+++

2007

**PETROL** 

**AUTOMATIC** 

**BLUE** 

43,500 MILES

1,364CC

## **DESCRIPTION**

FULLY HPI CHECKED, MOT TILL 16/07/2023, 2 KEYS SUPPLIED, SERVICE HISTORY, NATIONWIDE DELIVERY CAN BE ARRANGED, NATIONWIDE WARRANTY CAN BE ARRANGED, LOVELY TO DRIVE AND FIRST TO SEE WILL BUY, PX WELCOME