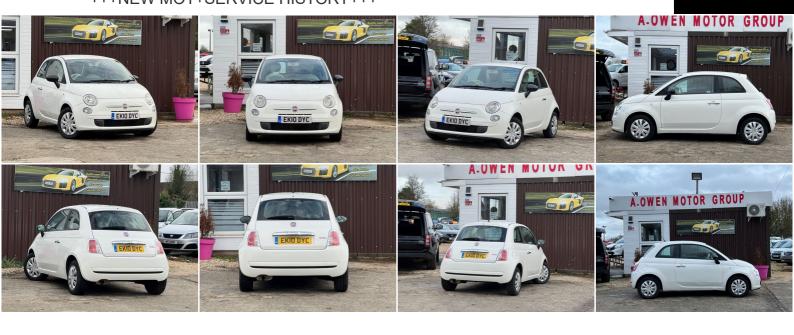

## **Fiat 500**

1.2 Pop Euro 5 (s/s) 3dr
+++NEW MOT+SERVICE HISTORY+++

2010

**PETROL** 

**MANUAL** 

WHITE

68,200 MILES

1,242CC