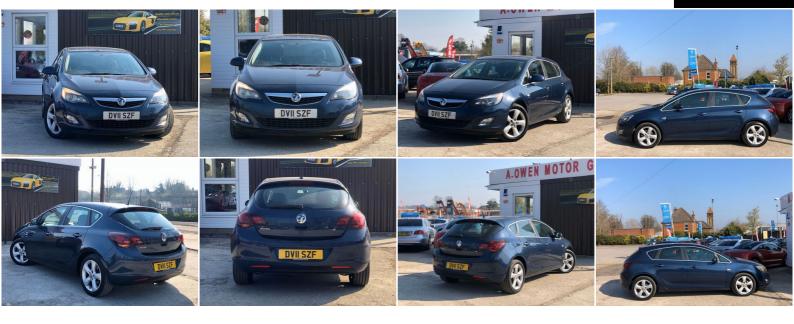

## **Vauxhall Astra**

1.6 16v SRi 5dr

+++ COVID-19 FREE DELIVERY +++

2011

**PETROL** 

**MANUAL** 

**BLUE** 

122,000 MILES

1,598CC

## **DESCRIPTION**

CORONA ANNOUNCEMENT - UpdateWe take the health and well being of our staff and customers very seriously. A.Owen is closely monitoring the situation regarding Covid-19 and is taking all appropriate measures. We can bring the car to you. If you're interested in any of our vehicles please get in touch with us as a member of staff will be more than happy to assist you with a personalised video of any of our vehicles. We are currently offering nationwide delivery and we are also able to organise finance remotely. Discount available for NHS staff and key workers Thanks in Advance A.Owen Motor Group EXCELLENT CONDITION, FULL SERVICE HISTORY UP TO DATE, WE OFFER LOW RATE FINANCE WITH ZERO DEPOSIT, FULLY HPI CHECKED, 1 KEEPER, 2 REMOTE KEYS, 1 YEAR MOT, LOVELY TO DRIVE AND FIRST TO SEE WILL BUY