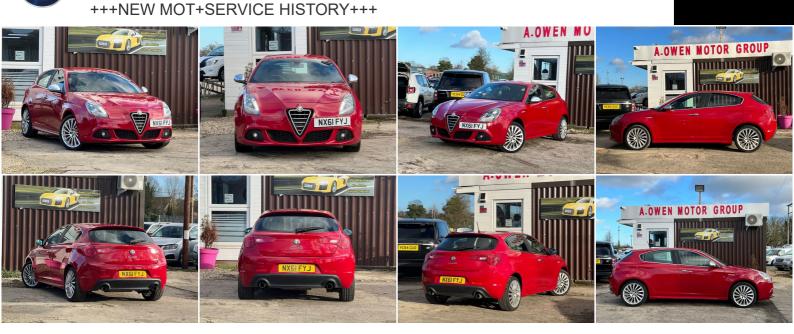

## A. OWEN MOTOR GROUP

2011

Alfa Romeo Giulietta

2.0 JTDM-2 Veloce Euro 5 (s/s) 5dr

82,000 MILES

1,956CC

## DESCRIPTION

FULLY HPI CHECKED, 1 YEAR MOT, 2 KEYS SUPPLIED, FULL SERVICE HISTORY, CAM BELT DONE, NATIONWIDE DELIVERY CAN BE ARRANGED, NATIONWIDE WARRANTY CAN BE ARRANGED, WE OFFER LOW RATE FINANCE IN UNDER 15 MINUTES WITH ZERO DEPOSIT OPTION, LOVELY TO DRIVE AND FIRST TO SEE WILL BUY, PX WELCOME