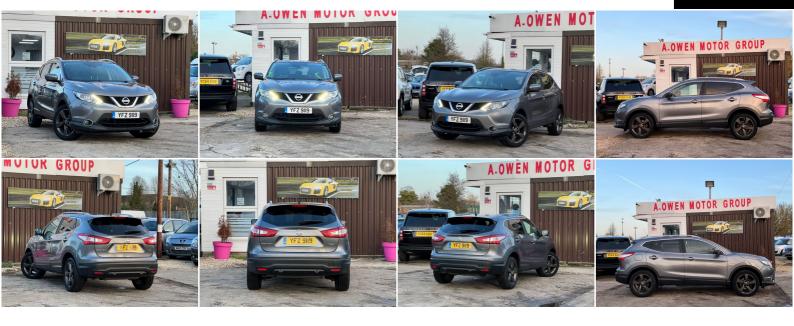

## Nissan Qashqai

1.5 dCi n-tec+ 2WD Euro 6 (s/s) 5dr +NEW MOT+FULL SERVICE HISTORY+

2015

**DIESEL** 

**MANUAL** 

**GREY** 

150,000 MILES

1,461CC

## **DESCRIPTION**

FULLY HPI CHECKED, FULL MAIN DEALER SERVICE HISTORY 1 YEAR MOT, 2 KEEPERS, NATIONWIDE DELIVERY CAN BE ARRANGED, NATIONWIDE WARRANTY CAN BE ARRANGED, WE OFFER LOW RATE FINANCE IN UNDER 15 MINUTES WITH ZERO DEPOSIT OPTION, LOVELY TO DRIVE AND FIRST TO SEE WILL BUY, PX WELCOME