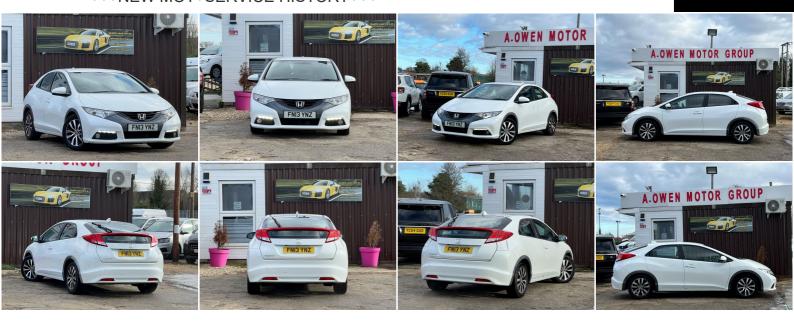

## **Honda Civic**

1.6 i-DTEC ES Euro 5 (s/s) 5dr +++NEW MOT+SERVICE HISTORY+++

2013

**DIESEL** 

**MANUAL** 

WHITE

150,000 MILES

1,597CC

## **DESCRIPTION**

FULLY HPI CHECKED, 1 YEAR MOT, 1 KEEPER, 2 KEYS SUPPLIED, SERVICE HISTORY, NATIONWIDE DELIVERY CAN BE ARRANGED, NATIONWIDE WARRANTY CAN BE ARRANGED, LOVELY TO DRIVE AND FIRST TO SEE WILL BUY, PX WELCOME