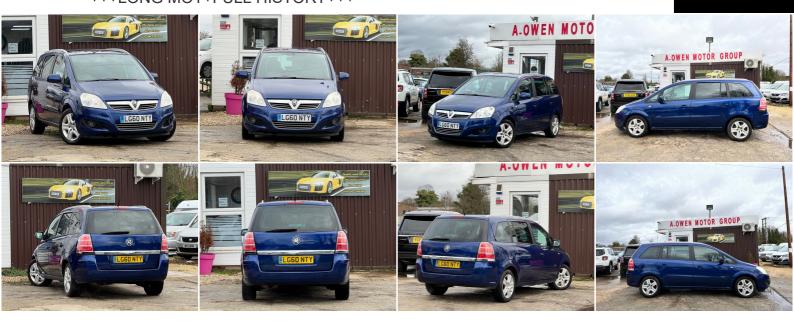

## Vauxhall Zafira

1.8 16V Energy Euro 5 5dr +++LONG MOT+FULL HISTORY+++

2010

**PETROL** 

**MANUAL** 

**BLUE** 

43,700 MILES

1,796CC

## **DESCRIPTION**

FULLY HPI CHECKED, MOT TILL 09/10/2023 NO ADVISORY, 1 KEEPER, 2 KEYS SUPPLIED, FULL SERVICE HISTORY, NATIONWIDE DELIVERY CAN BE ARRANGED, NATIONWIDE WARRANTY CAN BE ARRANGED, WE OFFER LOW RATE FINANCE IN UNDER 15 MINUTES WITH ZERO DEPOSIT OPTION, LOVELY TO DRIVE AND FIRST TO SEE WILL BUY, PX WELCOME