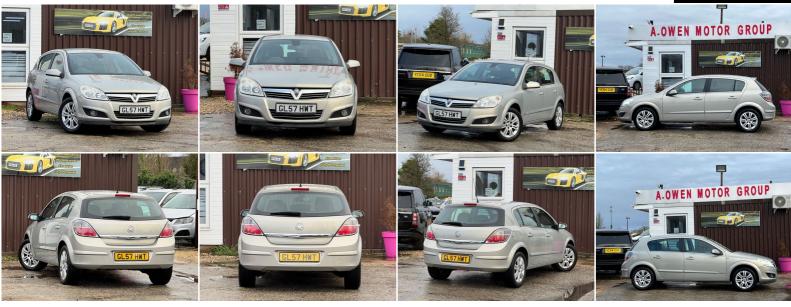

## Vauxhall Astra

1.8i 16v Elite 5dr +++LONG MOT+SERVICE HISTORY+++

## DESCRIPTION

FULLY HPI CHECKED, SERVICE HISTORY, MOT TILL 11/01/2024 NO ADVISORIES, 2 KEYS SUPPLIED, NATIONWIDE DELIVERY CAN BE ARRANGED, NATIONWIDE WARRANTY CAN BE ARRANGED, WE OFFER LOW RATE FINANCE IN UNDER 15 MINUTES WITH ZERO DEPOSIT OPTION, LOVELY TO DRIVE AND FIRST TO SEE WILL BUY, PX WELCOME