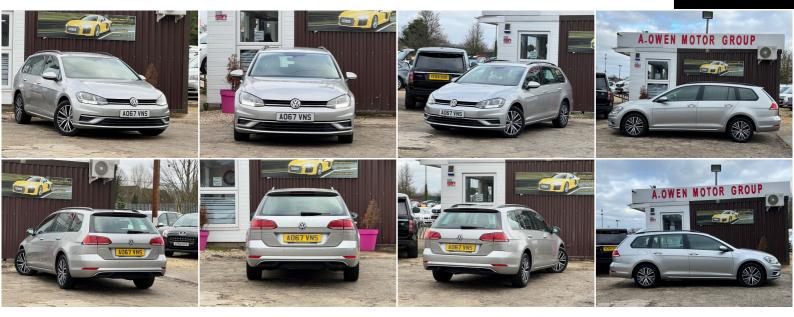

## A. OWEN MOTOR GROUP

Volkswagen Golf 1.6 TDI SE Euro 6 (s/s) 5dr +++LONG MOT+SERVICE HISTORY+++

## SOLD

1,598CC

## DESCRIPTION

FULLY HPI CHECKED, MOT TILL05/04/2024, 1 KEEPER, SERVICE HISTORY, NATIONWIDE DELIVERY CAN BE ARRANGED, NATIONWIDE WARRANTY CAN BE ARRANGED, WE OFFER LOW RATE FINANCE IN UNDER 15 MINUTES WITH ZERO DEPOSIT OPTION, LOVELY TO DRIVE AND FIRST TO SEE WILL BUY, PX WELCOME