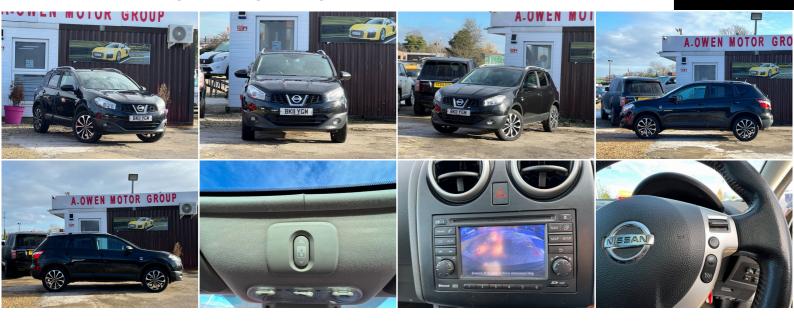

## Nissan Qashqai

1.5 dCi n-tec 2WD Euro 5 5dr +++NEW MOT+SERVICE HISTORY+++

2011

DIESEL

**MANUAL** 

**BLACK** 

127,900 MILES

1,461CC

## **DESCRIPTION**

FULLY HPI CHECKED, NEW 1 YEAR MOT, 2 KEYS SUPPLIED, SERVICE HISTORY, NATIONWIDE DELIVERY CAN BE ARRANGED, EXTENDED 24 MONTHS WARRANTY AVAILABLE, QUICK DECISION FINANCE AVAILABLE WITH ZERO DEPOSIT OPTION, LOVELY TO DRIVE AND FIRST TO SEE WILL BUY

## **SOME FEATURES**

- ✓ 12V Socket Front
  ✓ 18in Alloy Wheels Onyx
  ✓ ABS Anti Lock Brakes
  ✓ Active Front Headrests with Height Adjustment
  ✓ Airbag Driver
  ✓ Airbag Front Passenger
  ✓ Airbags Curtain
  ✓ Airbags Side
  ✓ Alarm
  ✓ Armrest Rear
  ✓ Auto Rain Sensing Wipers
  ✓ Automatic Lighting System
  ✓ AUX-In Socket
  ✓ Brake Assist
  ✓ CD Radio
  ✓ Cruise Control with Speed Limiter
  ✓ Documents Glove Box
  ✓ Door Mirrors Electric Adjustment and Heated
  ✓ Driver Seat Height Adjustment
  ✓ Driver Seat Height Adjustment
  ✓ Driver Seat Lumbar Adjustment
  ✓ Dual Zone Climate Control
  ✓ EBD Electronic Brakeforce Distribution
  ✓ Electric Folding Door Mirrors
  ✓ Electric Speed-Sensitive Power Steering
  ✓ Electric Sunroof
  ✓ Engine Immobiliser
  ✓ ESP Electronic Stability Programme
  ✓ Front Armrest
  ✓ Front Cupholders x2
  ✓ Front Fog Lights
  ✓ Glovebox with Cooler Function
  ✓ Head Restraints 3 Rear
- V Front Armiest V Front Cuprioders X2 V Front Fog Lights V Glovebox with Cooler Function V Freat Restraints 5 Near
- ✓ ISOFIX Child Seat Anchoring Points 
  ✓ Leather Steering Wheel 
  ✓ NissanConnect 
  ✓ Rear Cupholder 
  ✓ Rear Door Child Locks
- √ Rear Parking Sensors 
  √ Rear Privacy Glass 
  √ Remote Audio Control 
  √ Remote Central Locking with Superlocking
- ✓ Reversing Camera ✓ Roof Rails ✓ Seats 60-40 Split Foldable Rear Bench ✓ Tilt Adjustable Steering Wheel