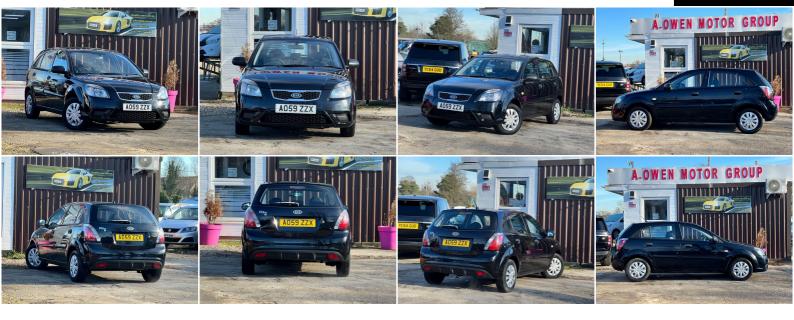

## **DESCRIPTION**

FULLY HPI CHECKED, MOT TILL 28/01/2024 NO ADVISORY, 2 KEEPERS, 2 KEYS SUPPLIED, NATIONWIDE DELIVERY CAN BE ARRANGED, NATIONWIDE WARRANTY CAN BE ARRANGED, WE OFFER LOW RATE FINANCE IN UNDER 15 MINUTES WITH ZERO DEPOSIT OPTION, LOVELY TO DRIVE AND FIRST TO SEE WILL BUY, PX WELCOME