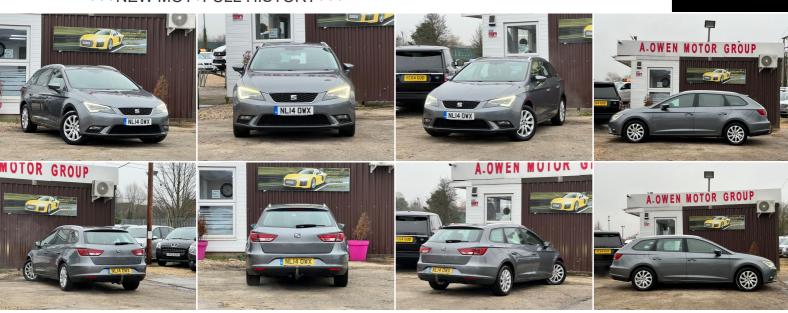

## SEAT Leon

1.6 TDI CR SE Sport Tourer Euro 5 (s/s) 5dr +++NEW MOT+FULL HISTORY+++

## DESCRIPTION

FULLY HPI CHECKED, 1 YEAR MOT, 1 KEEPER, 2 KEYS SUPPLIED, FULL SERVICE HISTORY UP TO DATE, CAM BELT DONE, NATIONWIDE DELIVERY CAN BE ARRANGED, NATIONWIDE WARRANTY CAN BE ARRANGED, WE OFFER LOW RATE FINANCE IN UNDER 15 MINUTES WITH ZERO DEPOSIT OPTION, LOVELY TO DRIVE AND FIRST TO SEE WILL BUY, PX WELCOME