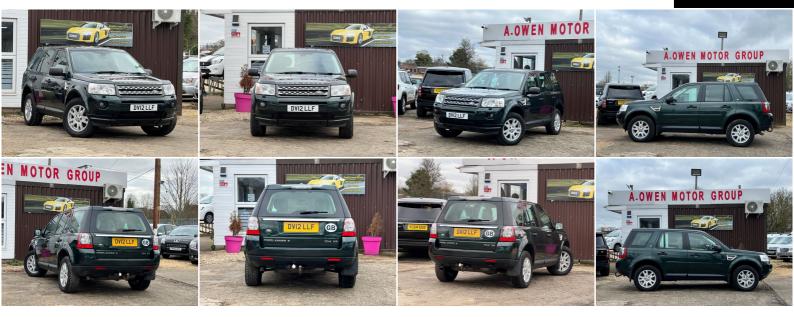

A.OwenMotorGroup@gmail.com https://aowenmotorgroup.co.uk

07537 165054

Land Rover Freelander 2 2.2 TD4 XS 4WD Euro 5 (s/s) 5dr +++LONG MOT+SERVICE HISTORY+++

2012

115,000 MILES

2,179CC

## DESCRIPTION

FULLY HPI CHECKED, MOT TILL 07/08/2023 NO ADVISORY, 2 KEEPERS, SERVICE HISTORY, NATIONWIDE DELIVERY CAN BE ARRANGED, NATIONWIDE WARRANTY CAN BE ARRANGED, WE OFFER LOW RATE FINANCE IN UNDER 15 MINUTES WITH ZERO DEPOSIT OPTION, LOVELY TO DRIVE AND FIRST TO SEE WILL BUY, PX WELCOME