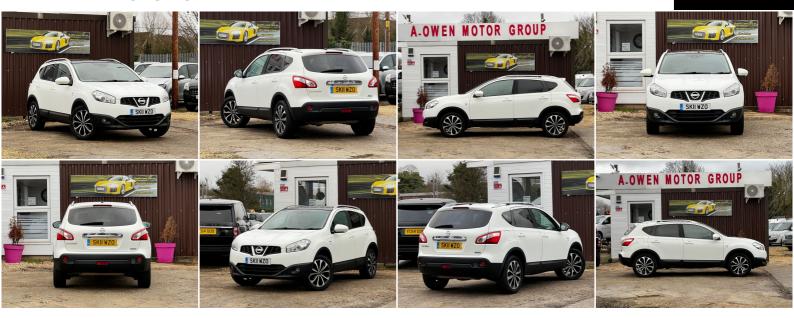

A. OWEN MOTOR GROUP

A.OwenMotorGroup@gmail.com https://aowenmotorgroup.co.uk

07537 165054

NISSAN

Nissan Qashqai 1.5 dCi n-tec 2WD Euro 5 5dr +++LONG MOT+++

## DESCRIPTION

FULLY HPI CHECKED, MOT TILL 13/12/2023, 1 KEEPER, NATIONWIDE DELIVERY CAN BE ARRANGED, NATIONWIDE WARRANTY CAN BE ARRANGED, WE OFFER LOW RATE FINANCE IN UNDER 15 MINUTES WITH ZERO DEPOSIT OPTION, LOVELY TO DRIVE AND FIRST TO SEE WILL BUY, PX WELCOME