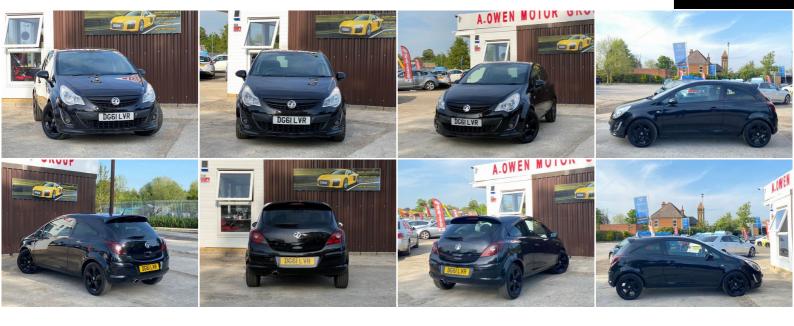

## **Vauxhall Corsa**

1.2 i 16v SXi 3dr

+++ COVID-19 FREE DELIVERY +++

2011

**PETROL** 

**MANUAL** 

**BLACK** 

102,000 MILES