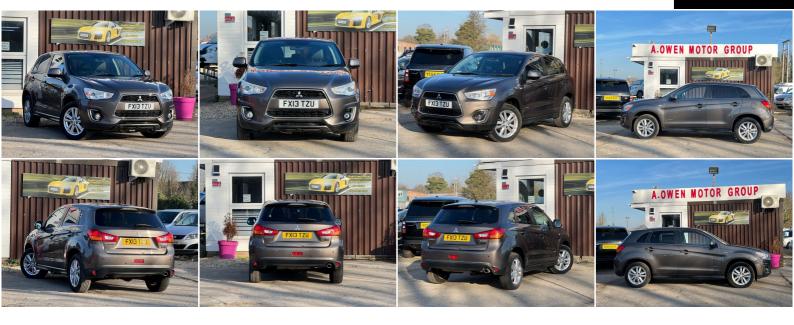

## Mitsubishi ASX

1.8D 4 4WD Euro 5 5dr

+++LONG MOT+SERVICE HISTORY+++

2013

**DIESEL** 

**MANUAL** 

**BROWN** 

69,800 MILES