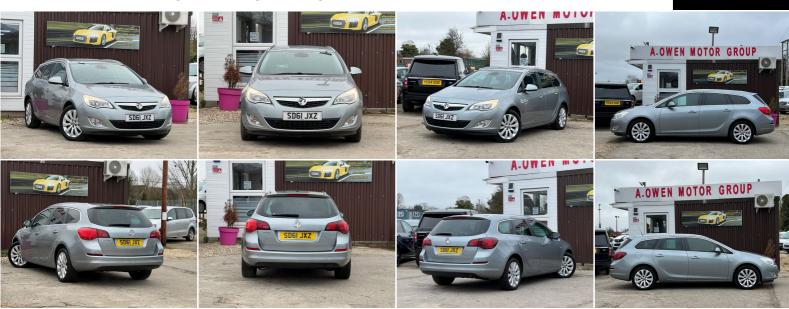

## Vauxhall Astra

1.6 16V SE Sports Tourer Auto Euro 5 5dr +++NEW MOT+SERVICE HISTORY+++

#### DESCRIPTION

FULLY HPI CHECKED, 1 YEAR MOT, 1 KEEPER, 2 KEYS SUPPLIED, SERVICE HISTORY, NATIONWIDE DELIVERY CAN BE ARRANGED, NATIONWIDE WARRANTY CAN BE ARRANGED, WE OFFER LOW RATE FINANCE IN UNDER 15 MINUTES WITH ZERO DEPOSIT OPTION, LOVELY TO DRIVE AND FIRST TO SEE WILL BUY, PX WELCOME