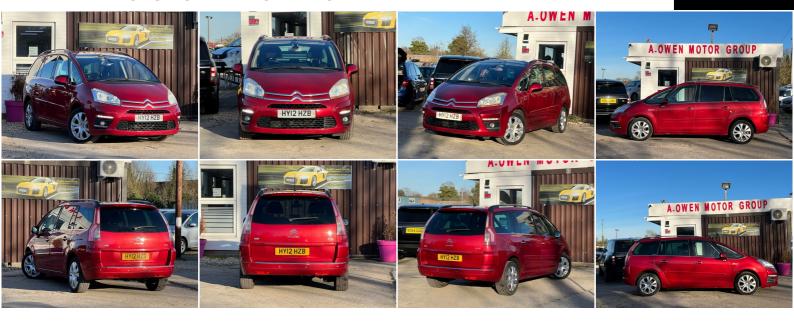

## **Citroen Grand C4 Picasso**

1.6 HDi Exclusive EGS6 Euro 5 5dr +++LONG MOT+SERVICE HISTORY+++

2012

**DIESEL** 

**AUTOMATIC** 

**RED** 

105,900 MILES

1,560CC

## **DESCRIPTION**

FULLY HPI CHECKED, MOT TILL 04/01/2024, SERVICE HISTORY, NATIONWIDE DELIVERY CAN BE ARRANGED, NATIONWIDE WARRANTY CAN BE ARRANGED, WE OFFER LOW RATE FINANCE IN UNDER 15 MINUTES WITH ZERO DEPOSIT OPTION, LOVELY TO DRIVE AND FIRST TO SEE WILL BUY, PX WELCOME

## **SOME FEATURES**

- √ 17in Alloy Wheels Roskilde 
  √ 17in Roskilde Alloy Wheels 
  √ 17in Volubilis Alloy Wheels 
  √ ABS Anti-Lock Braking System
- ✓ Air Conditioning Automatic-Digital with Dual Zone Temperature Setting ✓ Airbags Curtain Front and Rear ✓ Airbags Driver
- ✓ Airbags Front Passenger with Cut-Off Device ✓ Anti-Theft Alarm Parametric and Volumetric ✓ Armrest Front
- ✓ Auto-Dimming Electrochrome Rear View Mirror ✓ Automatic Activation of Hazard Warning Lights ✓ Bluetooth System
- √ Body Colour Door Handles 
  √ Body Coloured Door Mirrors
- ✓ Boot Pack Split Opening Tailgate Window with Sunblind and Luggage Retention Net ✓ Bumpers Body Coloured
- ✓ Child Surveillance Mirror ✓ Comfort Plus Pack ✓ Connecting Box Bluetooth System ✓ Cruise Control with Speed Limiter
- ✓ Dark Tinted Side Windows (Laminated/Acoustic) ✓ Door Mirrors Electrically Folding ✓ EBA Electronic Brake Assistance
- ✓ EBFD Electronic Brakeforce Distribution ✓ Electric Parking Brake
- ✓ Electric Windows Front with One Touch Operation and Anti Pinch ✓ Electric Windows Rear with One-Touch Operation and Anti Pinch
- ✓ Electrically Adjustable Heated Door Mirrors ✓ ESP Electronic Stability Programme ✓ eTouch Emergency and Assistance System