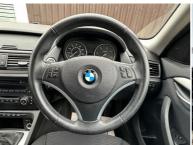

## **SOME FEATURES**

- √ 12V Power Socket Front x2 
  √ 17in Alloy Wheels Light Star Spoke 317 
  √ 40-20-40 Split Folding Rear Seats
- ∠ ABS Anti Lock Braking System ∠ Air Conditioning Automatic with Two-Zone Control ∠ Airbags Curtain ∠ Airbags Driver
- √ Airbags Driver and Front Passenger Side 
  √ Airbags Passenger 
  √ Airbags Passenger Deactivation
- ✓ Alarm System Thatcham 1 with Remote Control ✓ Armrest Front with Sliding Adjustment ✓ Automatically Dimming Rear View Mirror
- ✓ Auxiliary Input 
   ✓ BMW Business Radio with single CD player 
   ✓ BMW Mobility System 
   ✓ BMW Online services
- ✓ BMW Professional Radio Single CD and MP3 ✓ BMW TeleServices ✓ CBC Cornering Brake Control
- ✓ Central Locking Remote ✓ Child Seat ISOFIX Attachment Rear x2 ✓ Comfort Package