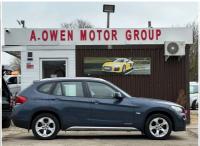

## BMW X1

2.0 20d SE xDrive Euro 5 (s/s) 5dr +++LONG MOT+SERVICE HISTORY+++

2011

**DIESEL** 

**MANUAL** 

**BLUE** 

100,700 MILES

1,995CC