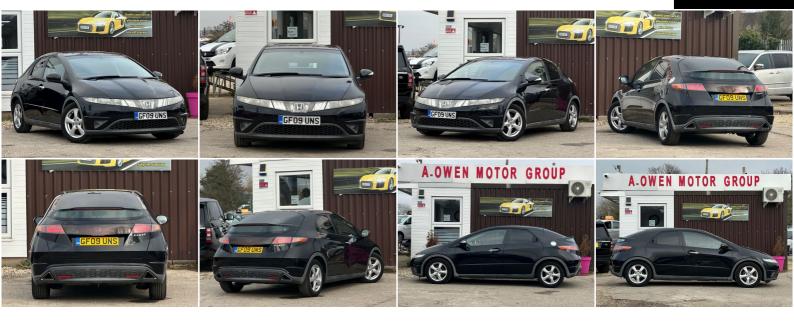

## **Honda Civic**

1.8 i-VTEC SE 5dr

+++LONG MOT+SERVICE+++

SOLD

2009

**PETROL** 

**MANUAL** 

**BLACK** 

78,900 MILES

1,798CC

## **DESCRIPTION**

FULLY HPI CHECKED, MOT TILL 31/08/2023, 2 KEYS SUPPLIED, SERVICE HISTORY, NATIONWIDE DELIVERY CAN BE ARRANGED, NATIONWIDE WARRANTY CAN BE ARRANGED, LOVELY TO DRIVE AND FIRST TO SEE WILL BUY, PX WELCOME