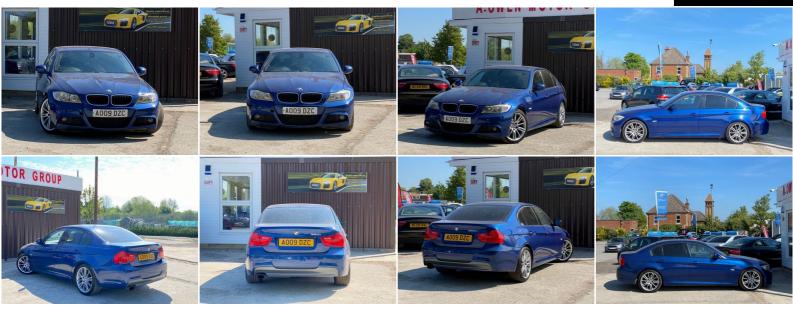

## **BMW 3 Series**

2.0 320i M Sport 4dr +++COVID19 FREE DELIVERY +++

## DESCRIPTION

CORONA ANNOUNCEMENT - UpdateWe take the health and well being of our staff and customers very seriously. A.Owen is closely monitoring the situation regarding Covid-19 and is taking all appropriate measures.We can bring the car to you.Whilst our showroom is currently closed to the public don?t worry, If you're interested in any of our vehicles please get in touch with us as a member of staff will be more than happy to assist you with a personalised video of any of our vehicles.We are currently offering nationwide delivery and we are also able to organise finance remotely.Discount available for NHS staff and key workersThanks in AdvanceA.Owen Motor Group FREE 24 MONTHS WARRANTY,EXCELLENT CONDITION,SERVICE HISTORY,WE OFFER LOW RATE FINANCE WITH ZERO DEPOSIT,FULLY HPI CHECKED,2 KEEPERS,1 YEAR MOT,LOVELY TO DRIVE AND FIRST TO SEE WILL BUY