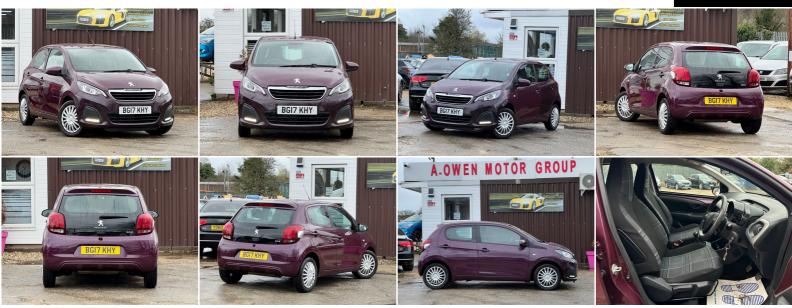

## Peugeot 108 1.0 Active Euro 6 5dr

+++LONG MOT+++

2017

998CC

## DESCRIPTION

FULLY HPI CHECKED, MOT TILL 13/01/2024 NO ADVISORY, 1 OWNER FROM NEW, NEW CLUTCH KIT JUST FITTED, NATIONWIDE DELIVERY CAN BE ARRANGED, NATIONWIDE WARRANTY CAN BE ARRANGED, WE OFFER LOW RATE FINANCE IN UNDER 15 MINUTES WITH ZERO DEPOSIT OPTION, LOVELY TO DRIVE AND FIRST TO SEE WILL BUY, PX WELCOME