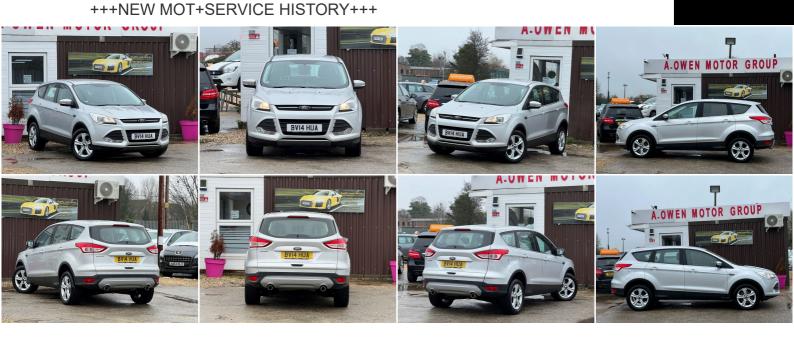

## A. OWEN MOTOR GROUP

**Ford Kuga** 2.0 TDCi Zetec 2WD Euro 5 5dr

1,997CC

## DESCRIPTION

FULLY HPI CHECKED, 1 YEAR MOT, 1 KEEPER, 2 KEYS SUPPLIED, SERVICE HISTORY, NATIONWIDE DELIVERY CAN BE ARRANGED, NATIONWIDE WARRANTY CAN BE ARRANGED, WE OFFER LOW RATE FINANCE IN UNDER 15 MINUTES WITH ZERO DEPOSIT OPTION, LOVELY TO DRIVE AND FIRST TO SEE WILL BUY, PX WELCOME