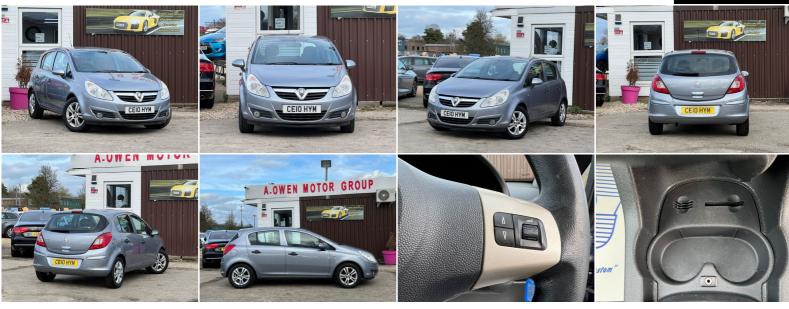

## Vauxhall Corsa

PETROL

1.0i ecoFLEX 12v Energy 5dr (a/c) +++LONG MOT+SERVICE HISTORY+++

998CC

2010

FULLY HPI CHECKED, MOT TILL 07/10/2023 NO ADVISORY, SERVICE HISTORY, NATIONWIDE DELIVERY CAN BE ARRANGED, NATIONWIDE WARRANTY CAN BE ARRANGED, WE OFFER LOW RATE FINANCE IN UNDER 15 MINUTES WITH ZERO DEPOSIT OPTION, LOVELY TO DRIVE AND FIRST TO SEE WILL BUY, PX WELCOME

SILVER

Щ

MANUAL

## SOME FEATURES

| ✓ 14in Steel Spare Wheel ✓ 15in Alloy Wheels ✓ 7 Speakers ✓ Air Conditioning                                                      |
|-----------------------------------------------------------------------------------------------------------------------------------|
| ✓ Anti-Lock Braking System (ABS) with Emergency Brake Assist (EBA), Cornering Brake Control (CBC) and Adaptive Brake Lights (ABL) |
| ✓ Body-Colour Bumpers V CD 30 MP3 - CD Player with MP3 Format/Stereo Radio with Auxiliary-In Socket V Centre Rear Seat Belt       |
| ✓ Child-Proof Locks on Rear Doors ✓ Digital Clock with Automatic RDS Time Adjustment ✓ Drinks Holder in Centre Console            |
| ✓ Drivers Dual-Stage Airbag ✓ Drivers Seat Height Adjuster ✓ Electrical Accessory Socket                                          |
| ✓ Electrically Operated Front Windows with Safety Autoreverse and One-Touch Facility ✓ Electronic Brakeforce Distribution (EBD)   |
| ✓ Electronic Engine Deadlock Immobiliser ✓ Front Fog Lights                                                                       |
| ✓ Front Passengers Dual-Stage Airbag with Deactivation Switch for Front Passengers Airbag                                         |
| $\checkmark$ Glovebox with Lid, Front Passengers Underseat Storage Tray $\checkmark$ Heated Rear Window                           |
| ✓ Height-Adjustable Front Seat Head Restraints and Adjustable Outer Rear Seat Head Restraints ✓ High-Level Led Centre Brake Light |
| ✓ Intermittent Rear Window Wash/Wipe ✓ ISOFIX Child Seat Restraint System for Outer Rear Seats Incorporating Top Tether           |
| A. Owen Motor Group, Faraday Road, Newbury, Berkshire, RG14 2AD Mob: 07537 165054 <u>https://aowenmotorgroup.co.uk</u>            |