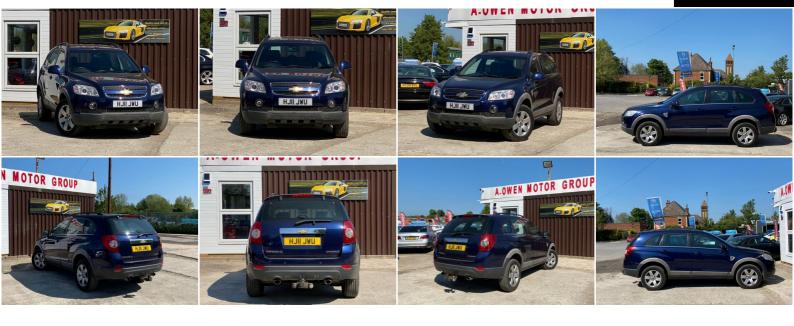

## **Chevrolet Captiva**

2.0 VCDi LT 5dr

+++COVID19 FREE DELIVERY +++

2011

**DIESEL** 

**MANUAL** 

**BLUE** 

53,000 MILES

## **DESCRIPTION**

CORONA ANNOUNCEMENT - UpdateWe take the health and well being of our staff and customers very seriously. A.Owen is open monitoring the situation regarding Covid-19 and is taking all appropriate measures. We can bring the car to you. Whilst our showroom is currently closed to the public don?t worry, If you're interested in any of our vehicles please get in touch with us as a member of staff will be more than happy to assist you with a personalised video of any of our vehicles. We are currently offering nationwide delivery and we are also able to organise finance remotely. Discount available for NHS staff and key workers Thanks in Advance A.Owen Motor Group FREE 24 MONTHS WARRANTY, EXCELLENT CONDITION, FULL SERVICE HISTORY UP TO DATE, WE OFFER LOW RATE FINANCE WITH ZERO DEPOSIT, FULLY HPI CHECKED, 2 REMOTE KEYS, MOT TILL 02/03/2021