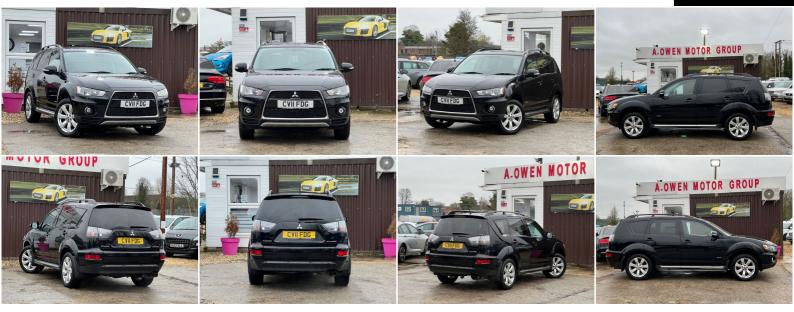

A.OwenMotorGroup@gmail.com https://aowenmotorgroup.co.uk

07537 165054

A. OWEN MOTOR GROUP

Mitsubishi Outlander 2.2 DI-D GX3 4WD Euro 5 5dr +++NEW MOT+SERVICE HISTORY+++

## DESCRIPTION

FULLY HPI CHECKED, 1 YEAR MOT, 2 KEEPERS, 2 KEYS SUPPLIED, SERVICE HISTORY, NATIONWIDE DELIVERY CAN BE ARRANGED, NATIONWIDE WARRANTY CAN BE ARRANGED, WE OFFER LOW RATE FINANCE IN UNDER 15 MINUTES WITH ZERO DEPOSIT OPTION, LOVELY TO DRIVE AND FIRST TO SEE WILL BUY, PX WELCOME