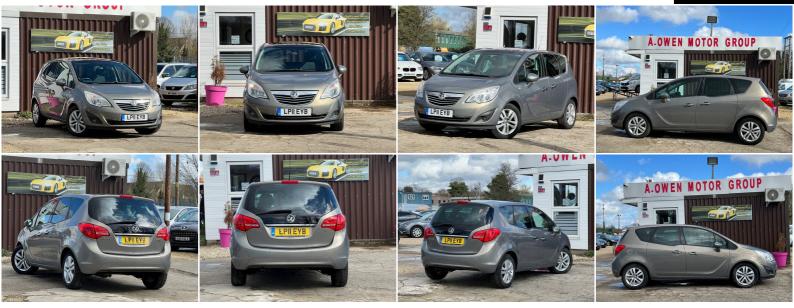

## Vauxhall Meriva

1.7 CDTi SE Auto Euro 5 5dr +++NEW MOT+SERVICE HISTORY+++

## DESCRIPTION

FULLY HPI CHECKED, 1 YEAR MOT, 1 LADY KEEPER, 2 KEYS SUPPLIED, SERVICE HISTORY, NATIONWIDE DELIVERY CAN BE ARRANGED, NATIONWIDE WARRANTY CAN BE ARRANGED, WE OFFER LOW RATE FINANCE IN UNDER 15 MINUTES WITH ZERO DEPOSIT OPTION, LOVELY TO DRIVE AND FIRST TO SEE WILL BUY, PX WELCOME