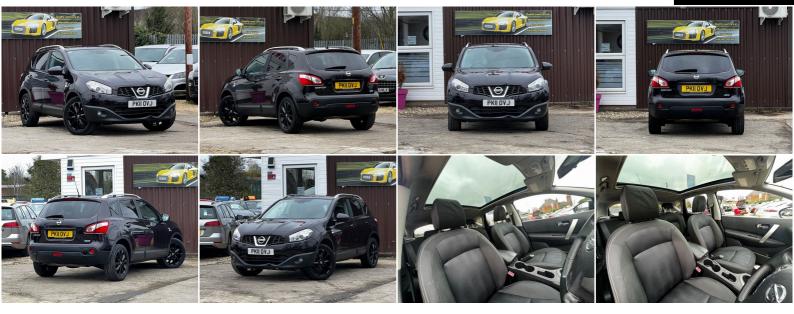

## Nissan Qashqai

1.5 dCi n-tec 2WD Euro 5 5dr +++LONG MOT+SERVICE HISTORY+++

2011

1,461CC

## DESCRIPTION

FULLY HPI CHECKED, MOT TILL 04/10/2023, SERVICE HISTORY, CAMBELT DONE, NATIONWIDE DELIVERY CAN BE ARRANGED, NATIONWIDE WARRANTY CAN BE ARRANGED, LOVELY TO DRIVE AND FIRST TO SEE WILL BUY, PX WELCOME

## SOME FEATURES

| 12V Socket - Front / 18in Alloy Wheels - Onyx / ABS - Anti Lock Brakes / Active Front Headrests with Height Adjustment     |
|----------------------------------------------------------------------------------------------------------------------------|
| ✓ Airbag - Driver ✓ Airbag - Front Passenger ✓ Airbags - Curtain ✓ Airbags - Side ✓ Alarm ✓ Armrest - Rear                 |
| ✓ Auto Rain Sensing Wipers ✓ Automatic Lighting System ✓ AUX-In Socket ✓ Brake Assist ✓ CD Radio                           |
| ✓ Cruise Control with Speed Limiter ✓ Documents Glove Box ✓ Door Mirrors - Electric Adjustment and Heated ✓ Drive Computer |
| ✓ Driver Seat Height Adjustment ✓ Drivers Seat Lumbar Adjustment ✓ Dual Zone Climate Control                               |
| ✓ EBD - Electronic Brakeforce Distribution ✓ Electric Folding Door Mirrors ✓ Electric Speed-Sensitive Power Steering       |
| ✓ Electric Sunroof ✓ Engine Immobiliser ✓ ESP - Electronic Stability Programme ✓ Front and Rear Electric Windows           |
| ✓ Front Armrest ✓ Front Cupholders x2 ✓ Front Fog Lights ✓ Glovebox with Cooler Function ✓ Head Restraints - 3 Rear        |
| ✓ ISOFIX Child Seat Anchoring Points ✓ Leather Steering Wheel ✓ NissanConnect ✓ Rear Cupholder ✓ Rear Door Child Locks     |
| ✓ Rear Parking Sensors ✓ Rear Privacy Glass ✓ Remote Audio Control ✓ Remote Central Locking with Superlocking              |
| ✓ Reversing Camera ✓ Roof Rails ✓ Seats - 60-40 Split Foldable Rear Bench ✓ Tilt Adjustable Steering Wheel                 |
| ✓ USB - iPod Connectivity                                                                                                  |
| A. Owen Motor Group, Faraday Road, Newbury, Berkshire, RG14 2AD Mob: 07537 165054 <u>https://aowenmotorgroup.co.uk</u>     |