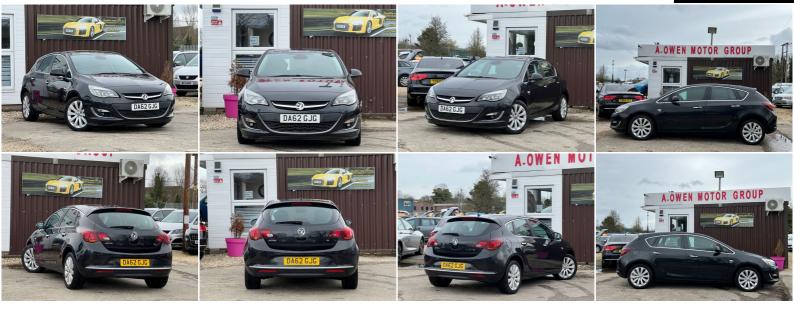

## Vauxhall Astra

## DESCRIPTION

FULLY HPI CHECKED, MOT TILL 13/01/2024, 1 KEEPER, 2 KEYS SUPPLIED, NATIONWIDE DELIVERY CAN BE ARRANGED, NATIONWIDE WARRANTY CAN BE ARRANGED, WE OFFER LOW RATE FINANCE IN UNDER 15 MINUTES WITH ZERO DEPOSIT OPTION, LOVELY TO DRIVE AND FIRST TO SEE WILL BUY, PX WELCOME.