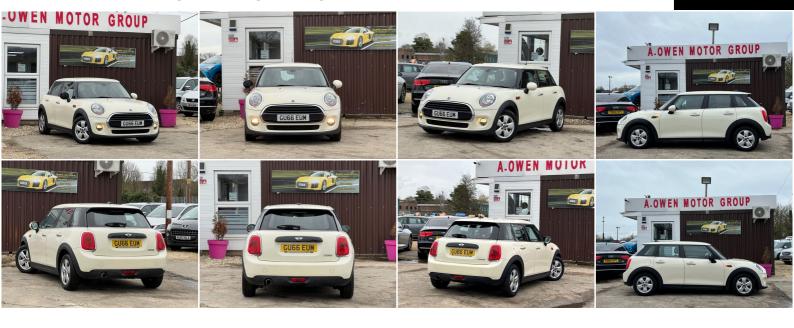

## **MINI Hatch**

1.5 Cooper Euro 6 (s/s) 5dr

+++NEW MOT+SERVICE HISTORY+++

2016

**PETROL** 

**MANUAL** 

WHITE

87,700 MILES

## **DESCRIPTION**

FULLY HPI CHECKED, 1 YEAR MOT, 2 KEEPERS, 2 KEYS SUPPLIED, SERVICE HISTORY, NATIONWIDE DELIVERY CAN BE ARRANGED, NATIONWIDE WARRANTY CAN BE ARRANGED, WE OFFER LOW RATE FINANCE IN UNDER 15 MINUTES WITH ZERO DEPOSIT OPTION, LOVELY TO DRIVE AND FIRST TO SEE WILL BUY, PX WELCOME