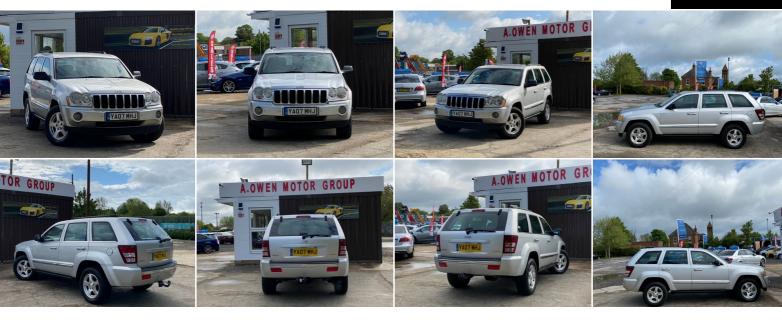

## Jeep Grand Cherokee

Jeep 3.0 CRD V6 Limited 4x4 5dr

+++COVID19 FREE DELIVERY +++

SOLD

2007

DIESEL

**AUTOMATIC** 

**SILVER** 

176,000 MILES

2,987CC

## DESCRIPTION

CORONA ANNOUNCEMENT - UpdateWe take the health and well being of our staff and customers very seriously. A.Owen is closely monitoring the situation regarding Covid-19 and is taking all appropriate measures. We can bring the car to you. Whilst our showroom is currently closed to the public don?t worry, If you're interested in any of our vehicles please get in touch with us as a member of staff will be more than happy to assist you with a personalised video of any of our vehicles. We are currently offering nationwide delivery and we are also able to organise finance remotely. Discount available for NHS staff and key workers Thanks in Advance A. Owen Motor Group EXCELLENT CONDITION.WE OFFER LOW RATE WITH ZERO DEPOSIT, FULLY HPI CHECKED, 2 REMOTE KEYS, MOT TILL 02/10/2020,LOVELY TO DRIVE AND FIRST TO SEE WILL BUY