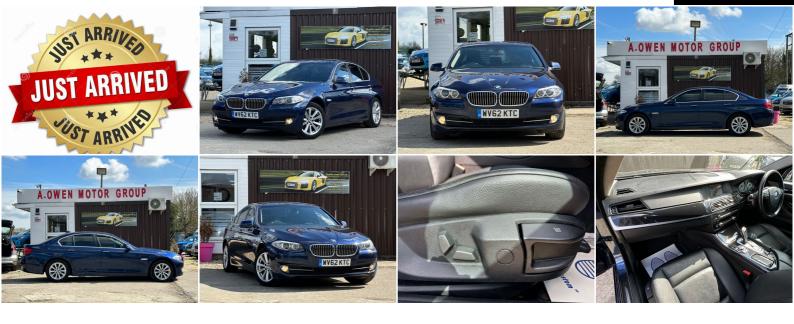

### **BMW 5 Series**

2.0 525d SE Auto Euro 5 (s/s) 4dr +++LONG MOT+SERVICE HISTORY+++

#### DESCRIPTION

FULLY HPI CHECKED, MOT TILL 25/03/2024 NO ADVISORY, 2 KEYS SUPPLIED, SERVICE HISTORY, NATIONWIDE DELIVERY CAN BE ARRANGED, NATIONWIDE WARRANTY CAN BE ARRANGED, WE OFFER LOW RATE FINANCE IN UNDER 15 MINUTES WITH ZERO DEPOSIT OPTION, LOVELY TO DRIVE AND FIRST TO SEE WILL BUY, PX WELCOME