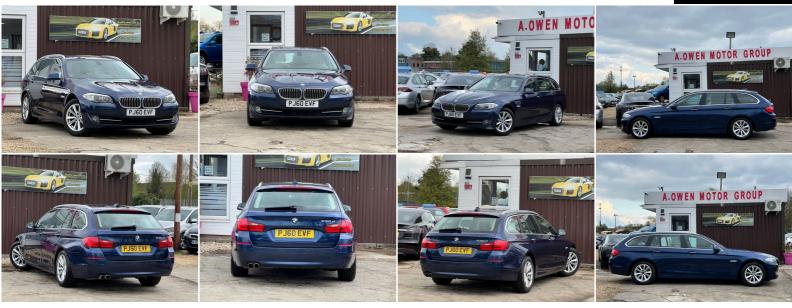

## **BMW 5 Series**

3.0 530d SE Touring Euro 5 5dr +++LONG MOT+SERVICE HISTORY+++

# SOLD

107,200 MILES

2,993CC

### DESCRIPTION

FULLY HPI CHECKED, MOT TILL 27/07/2024 NO ADVISORY, 1 KEEPER, 2 KEYS SUPPLIED, SERVICE HISTORY, NATIONWIDE DELIVERY CAN BE ARRANGED, NATIONWIDE WARRANTY CAN BE ARRANGED, WE OFFER LOW RATE FINANCE IN UNDER 15 MINUTES WITH ZERO DEPOSIT OPTION, LOVELY TO DRIVE AND FIRST TO SEE WILL BUY, PX WELCOME