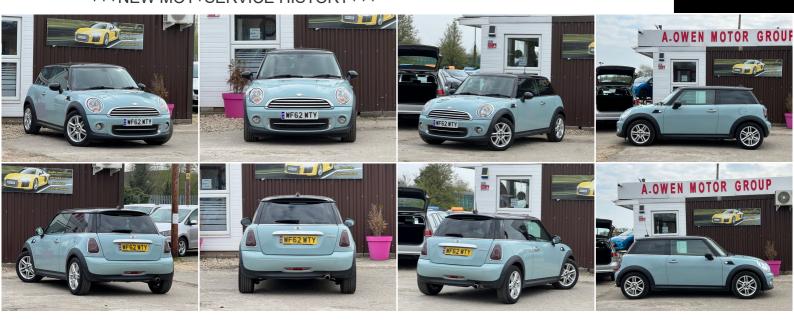

## MINI Hatch

1.6 Cooper Euro 5 (s/s) 3dr

+++NEW MOT+SERVICE HISTORY+++

2012

**PETROL** 

**MANUAL** 

**BLUE** 

127,200 MILES

## DESCRIPTION

FULLY HPI CHECKED, NEW 1 YEAR MOT, SERVICE HISTORY, 2 KEYS SUPPLIED, NATIONWIDE DELIVERY CAN BE ARRANGED, NATIONWIDE WARRANTY CAN BE ARRANGED, WE OFFER LOW RATE FINANCE IN UNDER 15 MINUTES WITH ZERO DEPOSIT OPTION, LOVELY TO DRIVE AND FIRST TO SEE WILL BUY, PX WELCOME