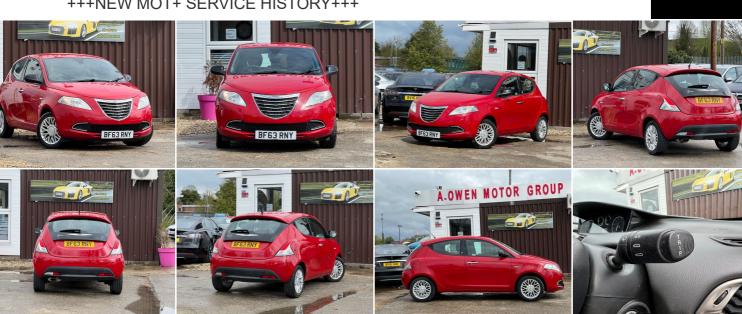

A.OwenMotorGroup@gmail.com https://aowenmotorgroup.co.uk

07537 165054

SOLD

A. OWEN MOTOR GROUP

**Chrysler Ypsilon** 

1.2 SE Euro 5 (s/s) 5dr +++NEW MOT+ SERVICE HISTORY+++

## DESCRIPTION

FULLY HPI CHECKED, NEW 1 YEAR MOT, 2 KEYS SUPPLIED, SERVICE HISTORY, NATIONWIDE DELIVERY CAN BE ARRANGED, NATIONWIDE WARRANTY CAN BE ARRANGED, WE OFFER LOW RATE FINANCE IN UNDER 15 MINUTES WITH ZERO DEPOSIT OPTION, LOVELY TO DRIVE AND FIRST TO SEE WILL BUY, PX WELCOME