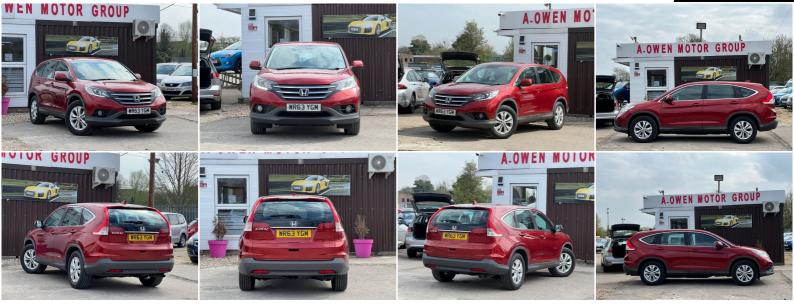

## Honda CR-V 1.6 i-DTEC SE Euro

1.6 i-DTEC SE Euro 5 (s/s) 5dr LONG MOT+FULL SERVICE HISTORY

### DESCRIPTION

FULLY HPI CHECKED, MOT TILL 23/11/2023, FULL SERVICE HISTORY, 2 KEEPER, 2 KEYS SUPPLIED, NATIONWIDE DELIVERY CAN BE ARRANGED, NATIONWIDE WARRANTY CAN BE ARRANGED, WE OFFER LOW RATE FINANCE IN UNDER 15 MINUTES WITH ZERO DEPOSIT OPTION, LOVELY TO DRIVE AND FIRST TO SEE WILL BUY, PX WELCOME