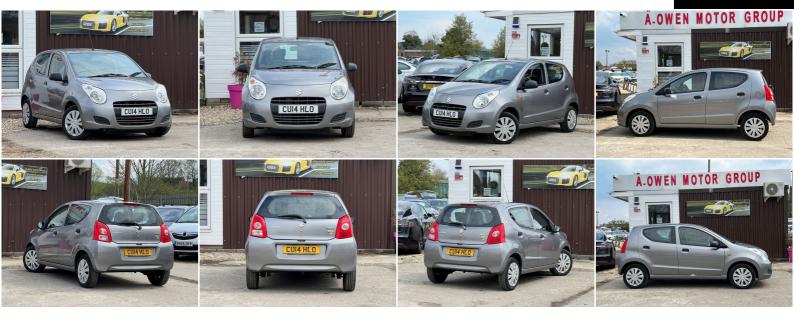

## Suzuki Alto

1.0 12V SZ Euro 5 5dr

+++LONG MOT+++

2014

**PETROL** 

**MANUAL** 

**GREY** 

62,400 MILES

## **DESCRIPTION**

FULLY HPI CHECKED, MOT TILL 04/03/2024, NO ADVISORIES, 2 KEEPER, 2 KEYS SUPPLIED, NATIONWIDE DELIVERY CAN BE ARRANGED, NATIONWIDE WARRANTY CAN BE ARRANGED, WE OFFER LOW RATE FINANCE IN UNDER 15 MINUTES WITH ZERO DEPOSIT OPTION, LOVELY TO DRIVE AND FIRST TO SEE WILL BUY, PX WELCOME