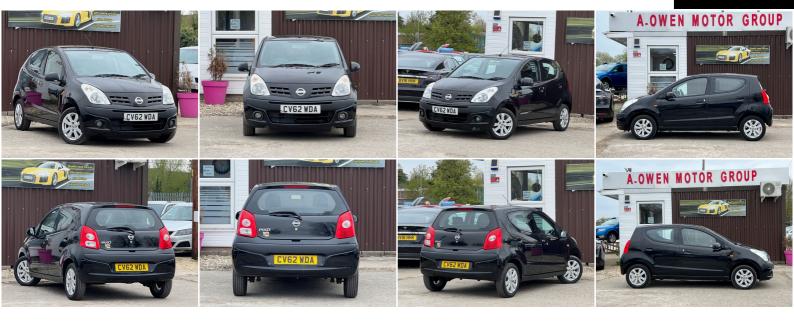

## **Nissan Pixo**

1.0 n-tec Euro 5 5dr +++LONG MOT+++

2012

**PETROL** 

**MANUAL** 

**BLACK** 

78,400 MILES

996CC

## **DESCRIPTION**

FULLY HPI CHECKED, MOT TILL 12/02/2024, 1 KEEPER, NATIONWIDE DELIVERY CAN BE ARRANGED, NATIONWIDE WARRANTY CAN BE ARRANGED, WE OFFER LOW RATE FINANCE IN UNDER 15 MINUTES WITH ZERO DEPOSIT OPTION, LOVELY TO DRIVE AND FIRST TO SEE WILL BUY, PX WELCOME