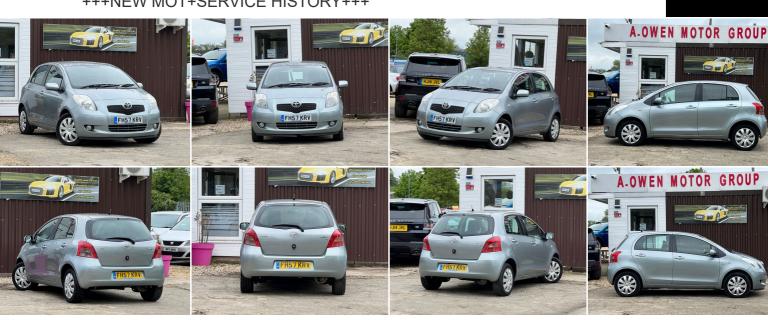

A.OwenMotorGroup@gmail.com https://aowenmotorgroup.co.uk

07537 165054

SOLD

**Toyota Yaris** 1.4 D-4D T3 5dr

+++NEW MOT+SERVICE HISTORY+++

## DESCRIPTION

FULLY HPI CHECKED, 1 YEAR MOT, 1 KEEPER, 2 KEYS SUPPLIED, SERVICE HISTORY, NEW CLUTCH KIT JUST DONE, NATIONWIDE DELIVERY CAN BE ARRANGED, NATIONWIDE WARRANTY CAN BE ARRANGED, LOVELY TO DRIVE AND FIRST TO SEE WILL BUY, PX WELCOME