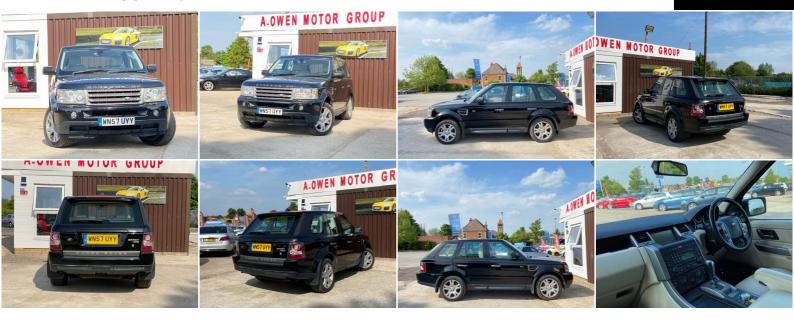

## **Land Rover Range Rover Sport**

2.7 TD V6 HSE 5dr

+++COVID19 FREE DELIVERY +++

2007

**DIESEL** 

**AUTOMATIC** 

**BLACK** 

118,000 MILES