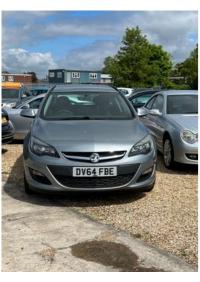

## **Vauxhall Astra**

1.6 CDTi ecoFLEX Design Sports Tourer Euro 6 (s/s) 5dr +++LONG MOT+++

2014

**DIESEL** 

**MANUAL** 

**SILVER** 

86,800 MILES

1,598CC

## **DESCRIPTION**

FULLY HPI CHECKED, MOT TILL 17/01/2024 NO ADVISORY, NATIONWIDE DELIVERY CAN BE ARRANGED, NATIONWIDE WARRANTY CAN BE ARRANGED, WE OFFER LOW RATE FINANCE IN UNDER 15 MINUTES WITH ZERO DEPOSIT OPTION, LOVELY TO DRIVE AND FIRST TO SEE WILL BUY, PX WELCOME