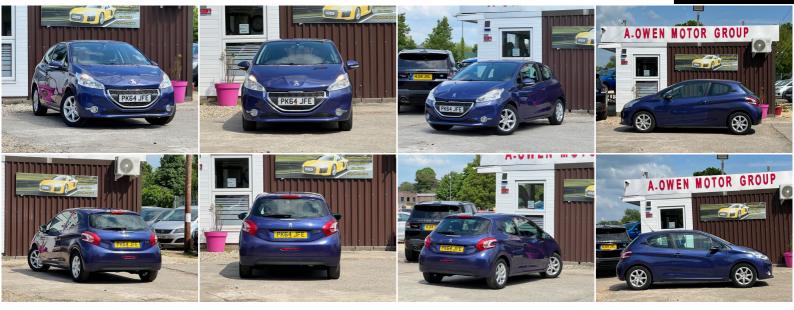

### Peugeot 208

1.0 VTi PureTech Active Euro 5 3dr +++NEW MOT+SERVICE HISTORY+++

## SOLD

2014

999CC

#### DESCRIPTION

FULLY HPI CHECKED, 1 YEAR MOT, SERVICE HISTORY, CAM BELT DONE IN JUNE 2022, NATIONWIDE DELIVERY CAN BE ARRANGED, NATIONWIDE WARRANTY CAN BE ARRANGED, WE OFFER LOW RATE FINANCE IN UNDER 15 MINUTES WITH ZERO DEPOSIT OPTION, LOVELY TO DRIVE AND FIRST TO SEE WILL BUY, PX WELCOME