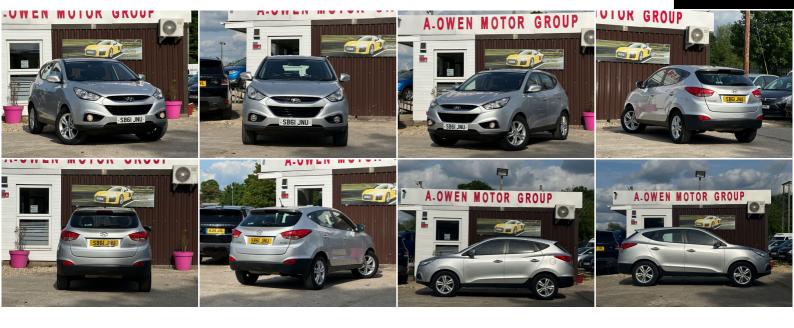

## A.OwenMotorGroup@gmail.com https://aowenmotorgroup.co.uk

07537 165054

A. OWEN MOTOR GROUP

Hyundai ix35 1.6 GDi Style Euro 5 5dr +++LONG MOT+++

## DESCRIPTION

FULLY HPI CHECKED, MOT TILL 30/12/2023 NO ADVISORY, 2 KEEPERS, 2 KEYS SUPPLIED, NATIONWIDE DELIVERY CAN BE ARRANGED, NATIONWIDE WARRANTY CAN BE ARRANGED, WE OFFER LOW RATE FINANCE IN UNDER 15 MINUTES WITH ZERO DEPOSIT OPTION, LOVELY TO DRIVE AND FIRST TO SEE WILL BUY, PX WELCOME