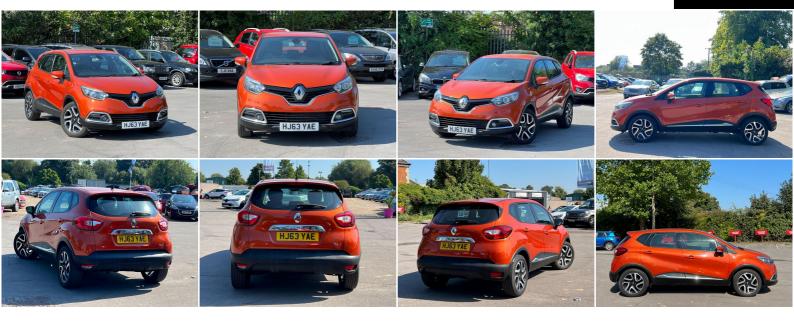

## **Renault Captur**

0.9 TCe ENERGY Dynamique MediaNav Euro 5 (s/s) 5dr +++LONG MOT+SERVICE HISTORY+++

2013

**PETROL** 

**MANUAL** 

**ORANGE** 

97,600 MILES

898CC

## **DESCRIPTION**

FULLY HPI CHECKED, MOT TILL 16/08/2024, SERVICE HISTORY, NATIONWIDE DELIVERY CAN BE ARRANGED, NATIONWIDE WARRANTY CAN BE ARRANGED, WE OFFER LOW RATE FINANCE IN UNDER 15 MINUTES WITH ZERO DEPOSIT OPTION, LOVELY TO DRIVE AND FIRST TO SEE WILL BUY, PX WELCOME

## **SOME FEATURES**

- √ 17in Alloy Wheels Explore in Silver
  √ 4x20w Radio with Handsfree Technology and Renault Bass Reflex System
  √ 7in Touch Screen
- ✓ Air Vent Surrounds Chrome Gloss ✓ Airbags Front Passenger Deactivation ✓ Aux Input ✓ Bluetooth Connectivity
- ✓ Bumpers Body Coloured ✓ Centre Console Surrounds Chrome Gloss
- ✓ Climate Control with Air Quality Regulator and One Touch Demist Function ✓ Cornering Lights ✓ Cruise Control with Speed Limiter
- ✓ Door Handles Body Coloured Front ✓ Door Mirrors Electrically Adjustable Manual Folding and Heated
- ✓ Driver Door Armrest Black Gloss ✓ EBD Electronic Brake Distribution ✓ Eco Mode ✓ ESC Electronic Stability Control
- √ ETC Electronic Traction Control 
  √ Fog Lights Chrome Surrounds 
  √ Front Fog Lights
- ✓ Front Passenger Door Armrest Black Gloss 🔍 Gear Knob Leather 🔍 Handsfree Keycard with Push Button Start-Stop Function
- √ Headlights Automatic On 
  √ Headrests Front Height Adjustable 
  √ Headrests Rear x3 
  √ Heating System with Pollen Filter
- ✓ Interior Touch Pack Chrome Gloss ✓ Lightly Tinted Windows ✓ Lower Door Protector Black Grain
- ✓ Navteq Nav n Go Satellite Navigation
  ✓ Painted Roof Body Colour
  ✓ RAID Renault Anti Intruder Device