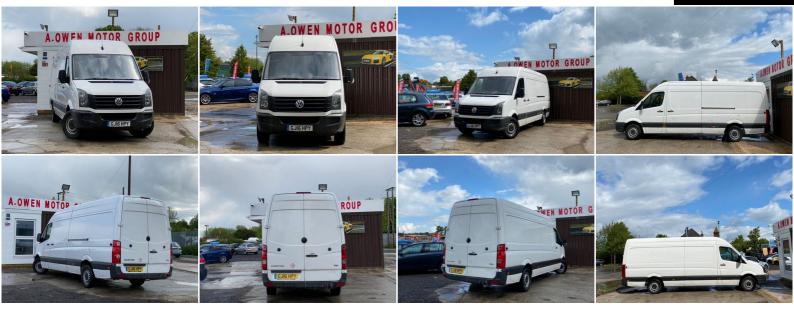

## Volkswagen Crafter

2.0 TDI CR35 MWB High Roof Van 4dr (MWB)

+++COVID19 FREE DELIVERY +++

2016

**DIESEL** 

**MANUAL** 

WHITE

103,000 MILES

1,968CC

## **DESCRIPTION**

Corona Announcement - UpdateWe take the health and well being of our staff and customers very seriously. A.Owen is closely monitoring the situation regarding Covid-19 and is taking all appropriate measures. We can bring the car to you. If you're interested in any of our vehicles please get in touch with us as a member of staff will be more than happy to assist you with a personalised video of any of our vehicles. We are currently offering nationwide delivery and we are also able to organise finance remotely. Discount available for NHS staff and key workers Thanks in Advance A.Owen Motor Group FREE 24 MONTHS WARRANTY, EXCELLENT CONDITION, SERVICE HISTORY, WE OFFER LOW RATE FINANCE WITH ZERO DEPOSIT, FULLY HPI CHEKED, 1 KEEPER, 2 REMOTE KEYS, 1 YEAR MOT, LOVELY TO DRIVE AND FIRST TO SEE WILL BUY