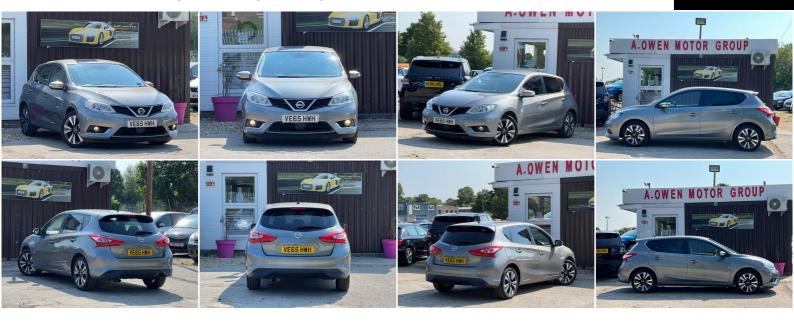

## Nissan Pulsar

1.5 dCi n-tec Euro 6 (s/s) 5dr +++NEW MOT+SERVICE HISTORY+++

2015

**DIESEL** 

**MANUAL** 

**GREY** 

88,200 MILES

1,461CC

## **DESCRIPTION**

FULLY HPI CHECKED, NEW 1 YEAR MOT, 1 KEEPER, SERVICE HISTORY, 2 KEYS SUPPLIED, NATIONWIDE DELIVERY CAN BE ARRANGED, NATIONWIDE WARRANTY CAN BE ARRANGED, WE OFFER LOW RATE FINANCE IN UNDER 15 MINUTES WITH ZERO DEPOSIT OPTION, LOVELY TO DRIVE AND FIRST TO SEE WILL BUY, PX WELCOME