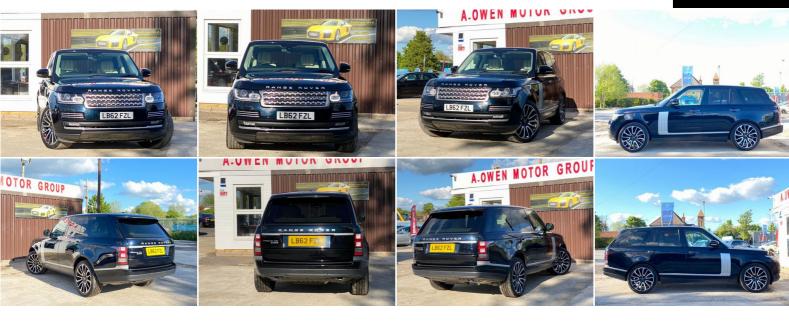

## **Land Rover Range Rover**

4.4 SD V8 Vogue SE SUV 5dr Diesel Auto 4WD (339 ps)

+++COVID19 FREE DELIVERY +++

2013

**DIESEL** 

**AUTOMATIC** 

BLACK

68,000 MILES

4,367CC

## **DESCRIPTION**

CORONA ANNOUNCEMENT - UpdateWe take the health and well being of our staff and customers very seriously. A.Owen is open monitoring the situation regarding Covid-19 and is taking all appropriate measures. We can bring the car to you. If you're interested in any of our vehicles please get in touch with us as a member of staff will be more than happy to assist you with a personalised video of any of our vehicles. We are currently offering nationwide delivery and we are also able to organise finance remotely. Discount available for NHS staff and key workers Thanks in Advance A.Owen Motor Group FREE 24 MONTHS WARRANTY, EXCELLENT CONDITION, FULL SERVICE HISTORY MAINLY DEALER, WU OFFER LOW RATE FINANCE WITH ZERO DEPOSIT, FULLY HPI CHECKED, 1 YEAR MOT, LOVELY TO DRIVE AND FIRAT TO SEE WILL BUY