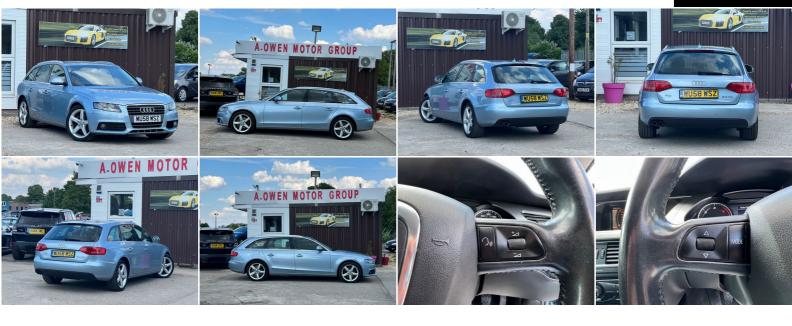

## **Audi A4 Avant**

2.0 TDI Executive SE Euro 4 5dr

+++LONG MOT+AUDI HISTORY+++

2008

**DIESEL** 

**MANUAL** 

**BLUE** 

114,000 MILES

## **DESCRIPTION**

FULLY HPI CHECKED, MOT TILL 17/07/2024, 1 KEEPER, SERVICE HISTORY, NATIONWIDE DELIVERY CAN BE ARRANGED, NATIONWIDE WARRANTY CAN BE ARRANGED, LOVELY TO DRIVE AND FIRST TO SEE WILL BUY, PX WELCOME

## **SOME FEATURES**

- √ 10 Speakers 
  √ 17in 10Spoke Alloy Wheels 
  √ 17in 6 arm diamond design Alloy Wheels
- √ 4Spoke Leather Multifunction Steering Wheel 
  √ Aluminium hologram inlay
- ✓ Bluetooth mobile phone connection located Front centre armrest ✓ Cruise Control ✓ Deletion of model & engine designation at Rear
- ✓ Engine badge delete ✓ Front&Rear floor mats ✓ PAS ✓ Symphony Radio & 6CD Autochanger with MP3 compatibility