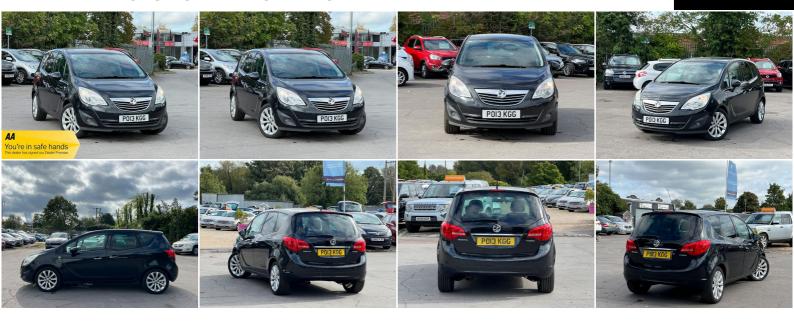

## Vauxhall Meriva

1.4T 16V SE Euro 5 5dr

+++LONG MOT+SERVICE HISTORY+++

2013

**PETROL** 

**MANUAL** 

**BLACK** 

65,600 MILES

## **DESCRIPTION**

FULLY HPI CHECKED, MOT TILL 22/10/2024, SERVICE HISTORY, 2 KEEPERS, 2 KEYS SUPPLIED, WE OFFER LOW RATE FINANCE IN UNDER 15 MINUTES WITH ZERO DEPOSIT OPTION, 1 YEAR AA BREAKDOWN COVER, 5-DAYS DRIVE AWAY INSURANCE (SUBJECT TO APPLICATION), NATIONWIDE DELIVERY CAN BE ARRANGED AND NATIONWIDE WARRANTY. For more cars visit our website: https://aowenmotors.co.uk/