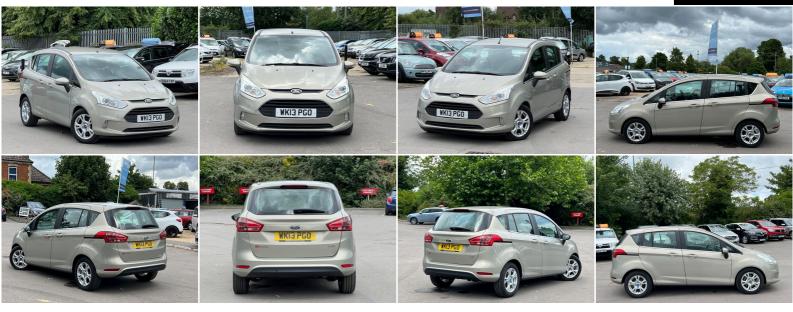

## A.OwenMotorGroup@gmail.com https://aowenmotorgroup.co.uk

07537 165054

Ford

Ford B-Max 1.5 TDCi Zetec Euro 5 5dr +++LONG MOT+SERVICE HISTORY+++

## DESCRIPTION

FULLY HPI CHECKED, MOT TILL 12/04/2024, SERVICE HISTORY, 2 KEYS SUPPLIED, 2 KEEPERS, NATIONWIDE DELIVERY CAN BE ARRANGED, NATIONWIDE WARRANTY CAN BE ARRANGED, WE OFFER LOW RATE FINANCE IN UNDER 15 MINUTES WITH ZERO DEPOSIT OPTION, LOVELY TO DRIVE AND FIRST TO SEE WILL BUY, PX WELCOME